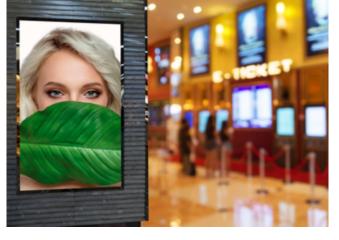

## **PRODUCT OVERVIEW**

- One-sided self-adhesive, white PP-film with warm white matt surface
- Environmental-friendly polypropylene film
- Developed as laminate onto mirrored printed transparent PP or PET media: Replacing a full surface white ink topcoat!
- Perfect for PP & PET compounds e.g. with UVprint PP easy dot® transparent
- Typical application behind glass, also suitable as backlit diffusor
- Reduces production time and costs up to 50%