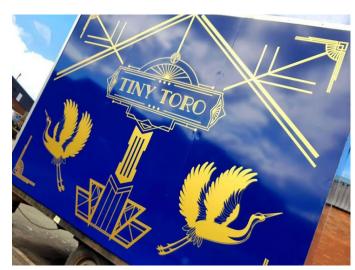

# **Metamark MD-i-**A Series

Performance Calendered Digital Vinyl

**Metamark MDi**-A features the 'MetaScape' adhesive system, offering ease of application by providing air with an exit route from under the graphic, making for faster, trouble-free application.

With its 70 micron polymeric calendered film, and offering 5 years outdoor durability, MD-i-A is ideal for dry apply, medium term applications onto flat or simple curves including vehicle graphics.





## **Metamark MD-i-**A Series

### Performance Calendered Digital Vinyl

### **Application Examples**

See our Metamark MD-i-A Series in action!





### **Specifications**

| B 4              |       |   | A. |
|------------------|-------|---|----|
| $\mathbf{n}_{I}$ | <br>- | _ | /\ |
|                  |       |   |    |

| MD-1-A       |                                                                     |
|--------------|---------------------------------------------------------------------|
| Face Film    | 70 Micron Polymeric Calendered PVC                                  |
| Adhesive     | 'MetaScape' Permanent Clear Solvent-Based Acrylic with air channels |
| Liner        | 140gsm Structured Layflat Kraft with PE Coating                     |
| Durability   | 5 Years*. Shelf life 2 years                                        |
| Fire Rating  | Class B. BS EN 13501-1:2007                                         |
| Printing