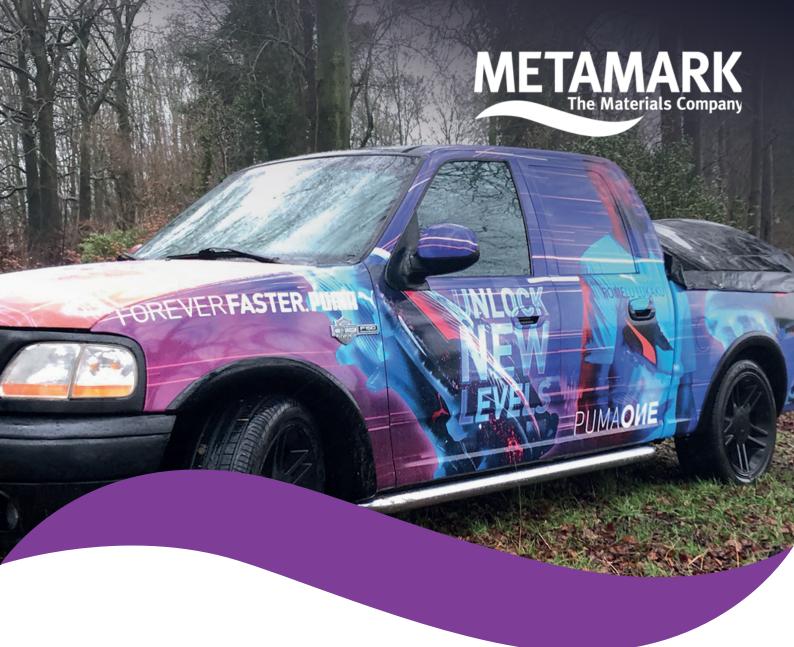

# MetaWrap MD-XO

## Cylinder Cast Digital Wrap Film

**MetaWrap** is manufactured differently to other wrapping films. That's why it's better. That's why it reset's wrapping's economics.

**MetaWrap** is used by those who are on wrapping's learning curve and by those with years of experience who appreciate the MetaWrap difference.

**MetaWrap** comes in a selection of variations with specialist adhesives and added features making it suitable for a huge range of applications where performance and trust are critical.