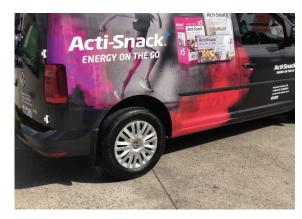

#### MetaWrap MD-X Cylinder Cast Digital Wrap Film with MetaScape

Developed to flow and conform over the most challenging surfaces. Supplied with the MetaScape air release adhesive system to allow quick and easy application on compound curves as well as moderate recesses. The grey blockout adhesive ensures vibrant graphics and minimal substrate show through, as well as clean removal.

#### MetaWrap MD-XB Cylinder Cast Digital Wrap Film

Developed with full coverage adhesive making it suitable for deeper channels and recesses, and the most challenging surfaces. The Apex adhesive system give assurance of high performance and trouble free application. The film offers high levels of dimensional stability, and brilliant colour reproduction. MD-XB is also available as MD-X-105 Clear Gloss, supplied with Apex clear adhesive.