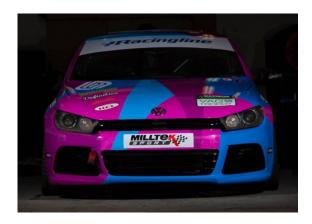

#### MetaWrap MD-X Cylinder Cast Digital Wrap Film with MetaScape

Developed to flow and conform over the most challenging surfaces. Supplied with the MetaScape air release adhesive system to allow quick and easy application on compound curves as well as moderate recesses. The grey blockout adhesive ensures vibrant graphics and minimal substrate show through, as well as clean removal.

#### MetaWrap MD-XB Cylinder Cast Digital Wrap Film

Developed with full coverage adhesive making it suitable for deeper channels and recesses, and the most challenging surfaces. The Apex adhesive system give assurance of high performance and trouble free application. The film offers high levels of dimensional stability, and brilliant colour reproduction. MD-XB is also available as MD-X-105 Clear Gloss, supplied with Apex clear adhesive.