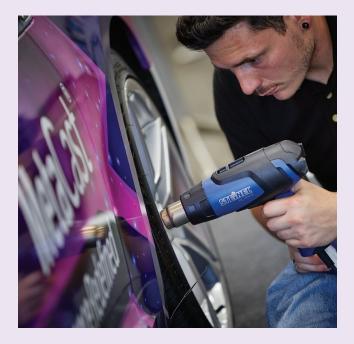

#### MetaWrap MD-X Cylinder Cast Digital Wrap Film with MetaScape

Developed to flow and conform over the most challenging surfaces. Supplied with the MetaScape air release adhesive system to allow quick and easy application on compound curves as well as moderate recesses. The grey blockout adhesive ensures vibrant graphics and minimal substrate show through, as well as clean removal.

#### MetaWrap MD-XB Cylinder Cast Digital Wrap Film

Developed with full coverage adhesive making it suitable for deeper channels and recesses, and the most challenging surfaces. The Apex adhesive system give assurance of high performance and trouble free application. The film offers high levels of dimensional stability, and brilliant colour reproduction. MD-XB is also available as MD-X-105 Clear Gloss, supplied with Apex clear adhesive.