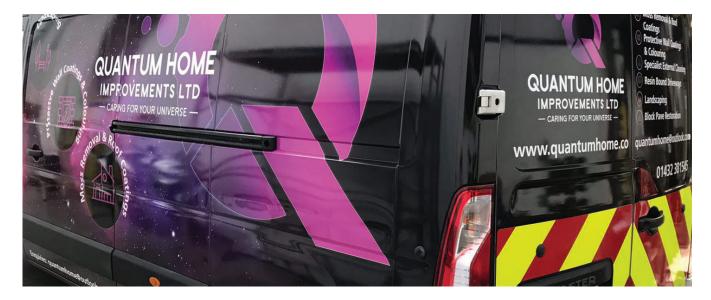

#### MetaWrap MD-X Cylinder Cast Digital Wrap Film with MetaScape

Developed to flow and conform over the most challenging surfaces. Supplied with the MetaScape air release adhesive system to allow quick and easy application on compound curves as well as moderate recesses. The grey blockout adhesive ensures vibrant graphics and minimal substrate show through, as well as clean removal.

#### MetaWrap MD-XB Cylinder Cast Digital Wrap Film

Developed with full coverage adhesive making it suitable for deeper channels and recesses, and the most challenging surfaces. The Apex adhesive system give assurance of high performance and trouble free application. The film offers high levels of dimensional stability, and brilliant colour reproduction. MD-XB is also available as MD-X-105 Clear Gloss, supplied with Apex clear adhesive.