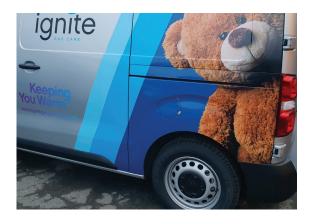

#### MetaWrap MD-X Cylinder Cast Digital Wrap Film with MetaScape

Developed to flow and conform over the most challenging surfaces. Supplied with the MetaScape air release adhesive system to allow quick and easy application on compound curves as well as moderate recesses. The grey blockout adhesive ensures vibrant graphics and minimal substrate show through, as well as clean removal.

#### MetaWrap MD-XB Cylinder Cast Digital Wrap Film

Developed with full coverage adhesive making it suitable for deeper channels and recesses, and the most challenging surfaces. The Apex adhesive system give assurance of high performance and trouble free application. The film offers high levels of dimensional stability, and brilliant colour reproduction. MD-XB is also available as MD-X-105 Clear Gloss, supplied with Apex clear adhesive.