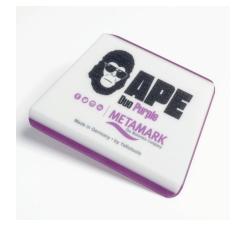

### Metamark APE Duo Purple PPF Squeegee

Metamark APE Duo Purple is a professional squeegee for use with Metamark M-PPF® Paint Protection Films. Designed by APE, this trapezoidal squeegee has a two-layer construction. The top surface provides stability, while the base layer is is a soft compound. It is designed to be comfortable to work with and give flexibility, and for use with wet application. Edges provide 30°, 45° and 90° to allow different pressure to be applied during squeegeeing. The Metamark APE Duo is the perfect application partner for use with Metamark APE Slip Solution.

| Code     | Description                          |
|----------|--------------------------------------|
| SQU-APE1 | Metamark APE Duo Purple PPF Squeegee |