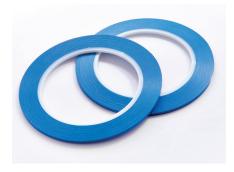

# FineLine Blue Tape 3mm x 33m

A high quality self adhesive tape for PPF installation. The tape helps prevent the blade from touching the bodywork, and can be removed without leaving any residue. An alternative method is to use the tape to guide a free hand cutting edge, by applying the tape on top of the PPF film. It is always advised to only score PPF film and not cut through the film onto the vehicle.

| Code    | Description                  |
|---------|------------------------------|
| AC-FLT3 | FineLine Blue Tape 3mm x 33m |