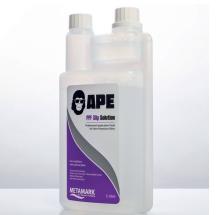

### Metamark APE PPF Slip Concentrate 1 litre

Metamark APE Slip Solution allows optimal glide for installation of Metamark M-PPF® Paint Protection Films. This concentrate should be diluted up to 50ml per litre of distilled water, making up in excess of 20 litres from one bottle. The measuing aid in the 1 litre bottle allows control when dispensing. The product is fully biodegradable, skin-friendly, clinically tested and pH-neutral.

| Code    | Description                               |
|---------|-------------------------------------------|
| AC-SPPF | Metamark APE PPF Slip Concentrate 1 litre |