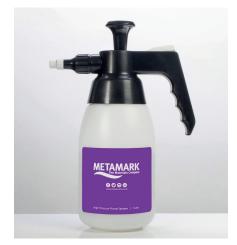

# Metamark High Pressure Pump Sprayer 1 litre

This is a professional quality, high pressure pump sprayer. The pump simply requires priming a few times and is then ready for use. The pump delivers a much higher volume of fluid from its canister than can be acheived with a standard spray, making it the ideal partner for PPF installation. Keep one for Slip Solution and another for Tack Solution.

CodeDescriptionAC-WPMetamark High Pressure Pump Sprayer 1 litre