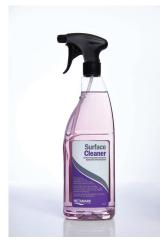

## Metamark Surface Cleaner

Description

Metamark Surface Cleaner 1 litre

Metamark Surface Cleaner 1 litre (Box of 4)

Metamark Surface Cleaner 1 litre (Box of 12)

Code

AC-SSC

AC-SSC-4

AC-SSC-12

The best single action cleaner you will ever use! Metamark Surface Cleaner cuts through mild grease or silicone, road film and other contaminants to leave a highly cleaned vinyl-ready surface. This highly effective, user-friendly, go-to product can be used on its own or as part of a multi-step cleaning process, on vehicle panels, glass or trim. Apply with clean lint free microfibre cloth. Supplied in spray gun. Packed individually, 4 or 12 pack.