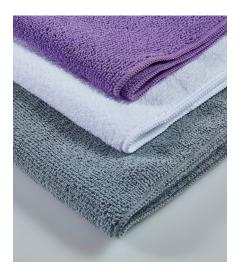

# **Microfibre Cleaning Cloths**

High quality microfibre soft knit cloths, perfect for vehicle detailing and for use with surface preparation of vinyl graphics. Lint free 300gsm cloth with soft hem. Use the various colours to identify which cleaners are being used so as to avoid cross contamination. Finish with a white cloth to ensure all debris is removed. Machine washable 40°C, 30% Polyamide, 70% Polyester. 40cm x 40cm. Packed in 10s. A Mixed Pack contains a set of one each of Purple, Grey and White, as a ready to go kit to match to the surface cleaners.

| Code   | Description                                   |
|--------|-----------------------------------------------|
| AC-MFP | Microfibre Cloth 40cm x 40cm Purple (10 pack) |
| AC-MFW | Microfibre Cloth 40cm x 40cm White (10 pack)  |
| AC-MFG | Microfibre Cloth 40cm x 40cm Grey (10 pack)   |
| AC-MF3 | Microfibre Cloth 40cm x 40cm Mixed (3 pack)   |
|        |                                               |