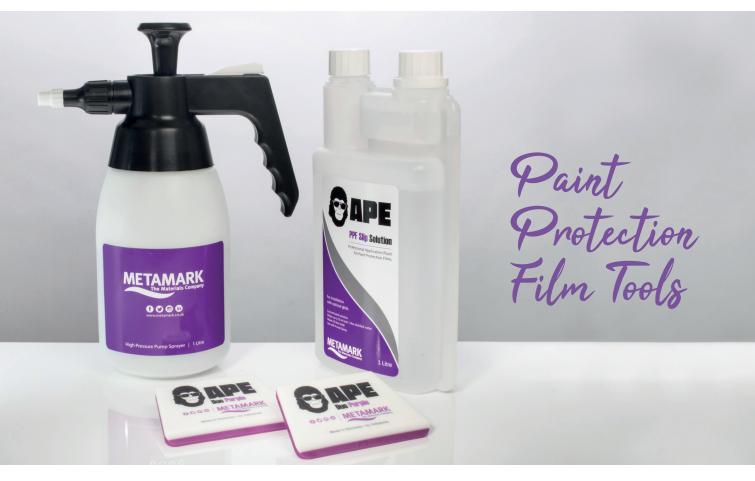

### Metamark APE PPF Slip Concentrate 1 litre

Metamark APE Slip Solution allows optimal glide for installation of Metamark M-PPF® Paint Protection Films. This concentrate should be diluted up to 50ml per litre of distilled water, making up in excess of 20 litres from one bottle. The measuing aid in the 1 litre bottle allows control when dispensing. The product is fully biodegradable, skin-friendly, clinically tested and pH-neutral.

### Metamark APE Duo Purple PPF Squeegee

Metamark APE Duo Purple is a professional squeegee for use with Metamark M-PPF® Paint Protection Films. Designed by APE, this trapezoidal squeegee has a two-layer construction. The top surface provides stability, while the base layer is is a soft compound. It is designed to be comfortable to work with and give flexibility, and for use with wet application. Edges provide 30°, 45° and 90° to allow different pressure to be applied during squeegeeing. The Metamark APE Duo is the perfect application partner for use with Metamark APE Slip Solution.

# Metamark High Pressure Pump Sprayer 1 litre

This is a professional quality, high pressure pump sprayer. The pump simply requires priming a few times and is then ready for use. The pump delivers a much higher volume of fluid from its canister than can be acheived with a standard spray, making it the ideal partner for PPF installation. Keep one for Slip Solution and another for Tack Solution.