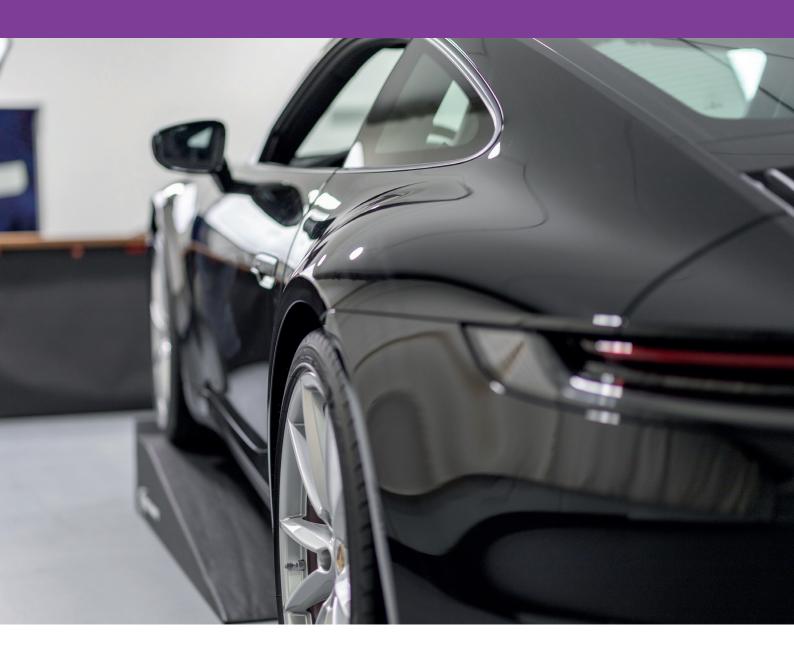

### **Application Examples**

See our Metamark M-PPF® X in action!

# **Metamark M-PPF® X**

Self-Healing TPU Paint Protection Film

**Metamark M-PPF**<sup>®</sup> X offers the ultimate protection to the factory paint finish. The optically clear ultra high gloss film gives resistance to contaminants, abrasion, scratches, stone chips, bird soiling, and daily wear. It is hydrophobic and has a self-healing, non-yellowing, top-coat technology.