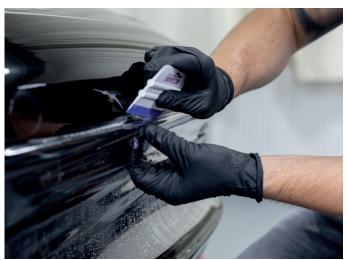

# **Metamark M-PPF® X**

Self-Healing TPU Paint Protection Film

**Metamark M-PPF**<sup>®</sup> X offers the ultimate protection to the factory paint finish. The optically clear ultra high gloss film gives resistance to contaminants, abrasion, scratches, stone chips, bird soiling, and daily wear. It is hydrophobic and has a self-healing, non-yellowing, top-coat technology.

**Metamark M-PPF** X is protected by a cap sheet which should be removed before application and is covered by our 10 year MetaSure Warranty.

All of the Metamark Paint Protection Films use advanced TPU film technologies to ensure the highest level of performance.



# **Metamark M-PPF®X**

# Self-Healing TPU Paint Protection Film

### **Application Examples**

See our Metamark M-PPF® X in action!





### **Specifications**

#### M-PPF® X

| Face Film    | 165 Micron TPU Film              |
|--------------|----------------------------------|
| Adhesive     | Repositionable Solvent Acrylic   |
| Liner        | PET Liner                        |
| Durability   | 10 Years¹                        |
| Finishes     | Ultra High Gloss Optically Clear |
| Roll Widths  | 1524mm                           |
| Roll Lengths | 15m                              |

For full product information, application guides and technical support, visit www.metamark.co.uk.

For all pricing and sales enquiries contact us at: UK: 0345 345 5645 • International: +44 (0)1524 387132 UK Email: sales@metamark.co.uk International Email: internationalorders@metamark.co.uk

#### Metamark (UK) Limited

Metamark House, Genesi