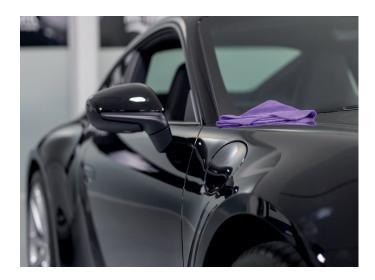

# **Metamark M-PPF® X**

Self-Healing TPU Paint Protection Film

**Metamark M-PPF**<sup>®</sup> X offers the ultimate protection to the factory paint finish. The optically clear ultra high gloss film gives resistance to contaminants, abrasion, scratches, stone chips, bird soiling, and daily wear. It is hydrophobic and has a self-healing, non-yellowing, top-coat technology.

**Metamark M-PPF** X is protected by a cap sheet which should be removed before application and is covered by our 10 year MetaSure Warranty.

All of the Metamark Paint Protection Films use advanced TPU film technologies to ensure the highest level of performance.



# **Metamark M-PPF®X**

# Self-Healing TPU Paint Protection Film

### **Application Examples**

See our Metamark M-PPF® X in action!





### **Specifications**

#### M-PPF® X

| Face Film    | 165 Micron TPU Film              |
|--------------|----------------------------------|
| Adhesive     | Repositionable Solvent Acrylic   |
| Liner        | PET Liner                        |
| Durability   | 10 Years¹                        |
| Finishes     | Ultra High Gloss Optically Clear |
| Roll Widths  | 1524mm                           |
| Roll Lengths | 15m                              |

For full product information, application guides and technical support, visit www.metamark.co.uk.

For all pricing and sales enquiries contact us at: UK: 0345 345 5645 • International: +44 (0)1524 387132 UK Email: sales@metamark.co.uk International Email: internationalorders@metamark.co.uk

#### Metamark (UK) Limited

Metamark House, Gene