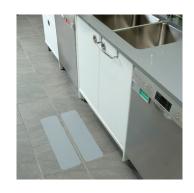

### Safety Track® Resilient Medium – 3500

Resilient Medium Grade is used for secure footing at door thresholds, stairs, vehicles, and equipment where safe footing is essential. Resilient is designed for heavy foot traffic yet it's comfortable for bare feet. Can be used for both commercial and industrial indoor applications and is certified "High Traction" by the National Floor Safety Institute and it's also mop-friendly for easy cleaning. Available in black, gray and clear and a variety of tape width and tread sizes.

#### Possible uses:

Ladders, step stools, scaffolds, conveyors, cross overs, pulleys, Steps, stairs, platforms

Recreational vehicles - snow mobiles, ATV's, garden tractors, lawn movers

Outdoor - water skis, surfboards, jet boards, boat skis, swimming pools, pool accessories, diving boards