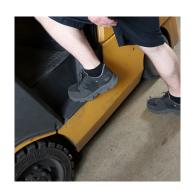

### Safety Track<sup>®</sup> Resilient Heavy Duty – 3600

Resilient Heavy Duty Grade is designed for heavier traffic in tougher environments. Made of rubberized vinyl with a secure, non-abrasive texture. Resilient 3600 can be used in cargo planes, ship consoles, and a wide range of floor applications both indoors and outdoors. Available in black, gray and a variety of tape width and tread sizes.

Forklifts, Cherry pickers