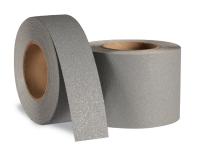

### Safety Track® Resilient Medium – 3500

Resilient Medium Grade is used for secure footing at door thresholds, stairs, vehicles, and equipment where safe footing is essential. Resilient is designed for heavy foot traffic yet it's comfortable for bare feet. Can be used for both commercial and industrial indoor applications and is certified "High Traction" by the National Floor Safety Institute and it's also mop-friendly for easy cleaning. Available in black, gray and clear and a variety of tape width and tread sizes.