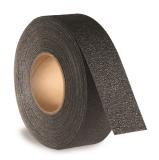

### Safety Track® Resilient Medium – 3500

Resilient Medium Grade is used for secure footing at door thresholds, stairs, vehicles, and equipment where safe footing is essential. Resilient is designed for heavy foot traffic yet it's comfortable for bare feet. Can be used for both commercial and industrial indoor applications and is certified "High Traction" by the National Floor Safety Institute and it's also mop-friendly for easy cleaning. Available in black, gray and clear and a variety of tape width and tread sizes.