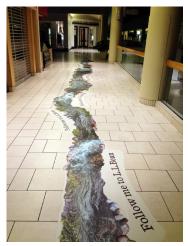

FLOOR MURAL

between these overlaminates. CVE-6.0-OL is the original overlay that gives maximum performance in hi-traffic commercial stores for up to six months'. General Formulations has added many other Traffic Graffic™ overlaminates to the line over time to provide a variety of appearances and/or to meet the requirement for extremely short term (less than 3 months) applications.

abrasion or chemical resistance to withstand long term abuse and remain functional. In floor mural applications where customers are expecting long term use, an overlaminate is a must to preserve the integrity of the graphic and assure consistent coefficient of friction over the life of the mural. General Formulations has proven long term solutions for successful floor graphics. Our Traffic Graffic<sup>TM</sup> system that uses a print base with clear overlaminate is the best solution. For information on how to get the most out of your floor and counter areas and to find the best product for your specialized needs, contact your General Formulations customer service agent for assistance.